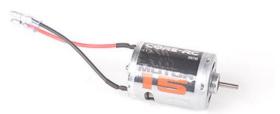

**Control Motors** (all classes except GT Touring Car and Open Touring Car)

Formula 1, Stock Touring Car: Core-RC 21T Brushed Motor (or a Tamiya Torque Tuned Motor as a backup).

https://www.racecraftrc.co.uk/product-page/cr711-core-21-silver-can-brushed-540-motor

**M-Chassis, FF Touring Car, Super Stock Touring Car**: Core-RC 15T Brushed Motor (or a Core-RC 21T Brushed Motor as a backup).

https://www.racecraftrc.co.uk/product-page/cr710-core-15-silver-can-brushed-540-motor