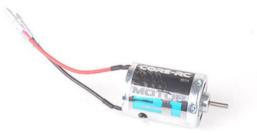

**Control Motors** (all classes except GT Touring Car and Open Touring Car)

Formula 1, Stock Touring Car: Core-RC 21T Brushed Motor (or a Tamiya Torque Tuned Motor as a backup).

https://www.racecraftrc.co.uk/product-page/cr711-core-21-silver-can-brushed-540-motor

**M-Chassis, FF Touring Car, Super Stock Touring Car**: Core-RC 15T Brushed Motor (or a Core-RC 21T Brushed Motor as a backup).

https://www.racecraftrc.co.uk/product-page/cr710-core-15-silver-can-brushed-540-motor