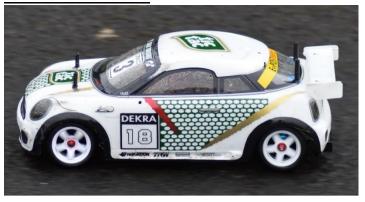

p-Ups.

### **Open Touring Car Permitted Period-correct BTCC/Super 2000 Bodies and Wings**

- Alfa 156, BMW 318, Audi A4, Dodge Stratos (Original, not 2), Ford Mondeo
- Honda Accord, Nissan Primera, Peugeot 406, Vauxhall Vectra, Volvo 850, Volvo S40

Wings cannot be added to bodies that didn't originally come with one. End plates cannot be customised.

Wings can only be replaced with the following options and cut to the lowest line:

- Tamiya Wings: 53470, 54494, 54688, 54729, 22015.
- Fastrax Wing & Mirror Set: FAST2221.

### Iconic Formula 1



### F-103 F-102 F-101

- Core-RC 21T Brushed Motor (or Tamiya Torque Tuned Motor as a backup).
- Gearing: Open
- Formula 1 Body Shell.
- Any commercially available tyre.
- Any commercially available hop-up except gyros.

### **Iconic M-Chassis**



FWD: M-05 (V1 & V2) M-03 M-01 M-04 M-02 **RWD: M-06** M-05M (V1 & V2) M-03M M-01M M-06M M-04M M-02M M-05L (V1 & V2) M-03L M-06L M-04L

- Core-RC 15T Brushed Motor (or Core-RC 21T Brushed Motor as a backup).
- Gearing: Tamiya with unlocked differential. (see exceptions section for M-05 and M-06)
- Strict Scale Body Rules. Please see the M-Chassis Bodies and Wings sections of this document.
- Any commercially available M-Chassis wheel.
- Any commercially available tyre, except Foam.
- No anti-roll bars
- Permitted commercially available hop-ups:

Oil Shocks & Springs Wheel Hex Adapters Motor Mount Universal Drive Shafts
Rear Toe-in Uprights Front Uprights Upper Shock Mounts Chassis Braces

Suspension Arms Suspension Turnbuckles Tamiya Differential

### **M-Chassis Bodies**

- Scale Body Sh