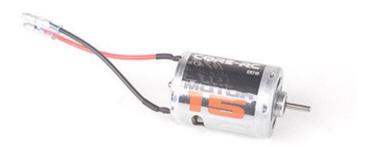

- Core-RC 15T Brushed Motor (or Tamiya Torque Tuned Motor as a backup) with Open ESC.
- Hobbywing 17.5T Justock G2.1 Fixed Timing Brushless Motor with Hobbywing QUICRUN HW30108000 10BL60 Brushless ESC.
- Core-RC Star 17.5T Fixed Timing Brushless Motor with Hobbywing QUICRUN HW30108000 10BL60 Brushless ESC.
- Gearing: Tamiya with unlocked differential.
- Strict Scale Body Rules.
- Any commercially available tyre, except Foam.
- Any commercially available hop-ups for the chassis including Carbon/FRP Chassis.

M-Chassis, Super Stock Touring Car: Core-RC 15T Brushed Motor (or a Core-RC 21T Brushed Motor as a backup).

https://www.racecraftrc.co.uk/product-page/cr710-core-15-silver-can-brushed-540-motor