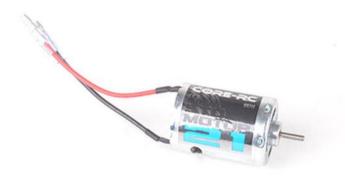

### **Classes and Rules**

**Iconic Stock Touring Car** 

TT-01E TT-01 TL-01

- Core-RC 21T Brushed Motor (or Tamiya Torque Tuned Motor as a backup).
- Gearing: Tamiya with unlocked differential.
- Strict Scale Body Rules. Please see the **Bodies** and **Wings** sections of this document.
- Any commercially available tyre, except Foam.
- Permitted commercially available hop-ups:

### **Control Motors** (all classes except GT Touring Car and Open Touring Car)

Formula 1, Stock Touring Car: Core-RC 21T Brushed Motor (or a Tamiya Torque Tuned Motor as a backup).

https://www.racecraftrc.co.uk/product-page/cr711-core-21-silver-can-brushed-540-motor