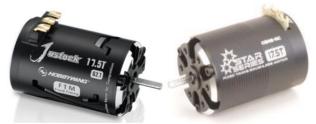

- Core-RC 15T Brushed Motor (or Tamiya Torque Tuned Motor as a backup) with Open ESC.
- Hobbywing 17.5T Justock G2.1 Fixed Timing Brushless Motor with Hobbywing QUICRUN HW30108000 10BL60 Brushless ESC.
- Core-RC Star 17.5T Fixed Timing Brushless Motor with Hobbywing QUICRUN HW30108000 10BL60 Brushless ESC.
- Gearing: Tamiya with unlocked differential.
- Strict Scale Body Rules.
- Any commercially available tyre, except Foam.
- Any commercially available hop-ups for the chassis including Carbon/FRP Chassis.

### **Super Stock Touring Car Brushless Control Motors with Control ESC**

Hobbywing 17.5T Justock G2.1 Fixed Timing Brushless Motor or Core-RC Star 17.5T Fixed Timing Brushless Motor.

Hobbywing QUICRUN HW30108000 10BL60 Brushless ESC.